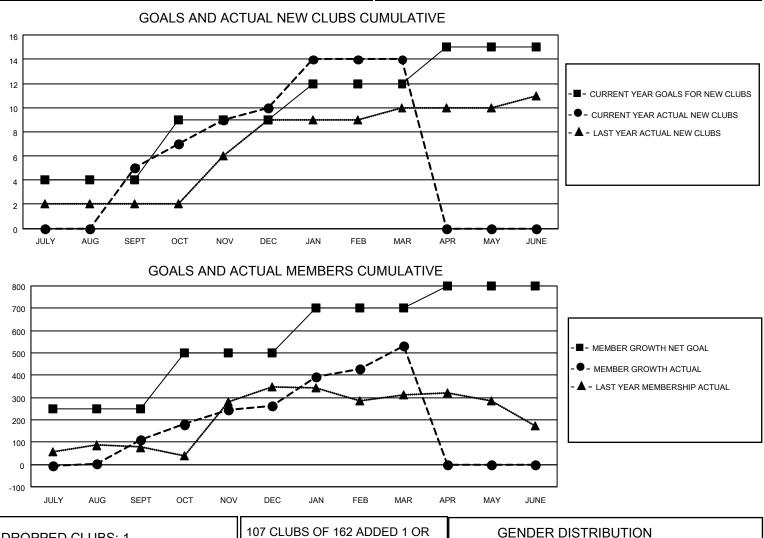

## LOCATION INDIA

District 318 E

Results as of: 3/31/2022

| Clubs                 |               |           |               | Members               |                        |                         |                                                    |
|-----------------------|---------------|-----------|---------------|-----------------------|------------------------|-------------------------|----------------------------------------------------|
| RESULTS FOR 2021-2022 |               |           |               | RESULTS FOR 2021-2022 |                        |                         |                                                    |
| QUARTER               | NEW CLUB GOAL | NEW CLUBS | DROPPED CLUBS | QUARTER               | BER GROWTH NET<br>GOAL | MEMBER GROWTH<br>ACTUAL | DROPPED<br>MEMBERS ACTUAL<br>(including transfers) |
| JULY/AUG/SEPT         | 4             | 5         | 1             | JULY/AUG/SEPT         | 250                    | 223                     | 106                                                |
| OCT/NOV/DEC           | 5             | 5         | 0             | OCT/NOV/DEC           | 250                    | 345                     | 186                                                |
| JAN/FEB/MAR           | 3             | 4         | 0             | JAN/FEB/MAR           | 200                    | 333                     | 63                                                 |
| APR/MAY/JUNE          | 3             | 0         | 0             | APR/MAY/JUNE          | 100                    | 0                       | 0                                                  |

| DROPPED CLUBS: 1  | 107 CLUBS OF 162 ADDED 1 OR<br>MORE NEW MEMBERS | GENDER DISTRIBUTION                   |                |
|-------------------|-------------------------------------------------|---------------------------------------|----------------|
|                   |                                                 | MALE                                  | 4,872 (76.91%) |
|                   |                                                 | FEMALE                                | 1,463 (23.09%) |
| DROPPED MEMBERS   |                                                 | NON BINARY                            | 0 (0.00%)      |
|                   |                                                 | PREFER NOT TO ANSWER                  | 0 (0.00%)      |
| DECEASED 24       |                                                 | -                                     |                |
| CLUB CANCELLED 17 | CLICK HERE FOR CUMULATIVE                       | TOTAL FAMILY UNIT MEMBERS             | s 2,531        |
| OTHER 314         | MEMBERSHIP DATA                                 |                                       |                |
| TOTAL 355         |                                                 | FAMILY MEMBERS PAYING HALF DUES 1,330 |                |
|                   |                                                 |                                       |                |